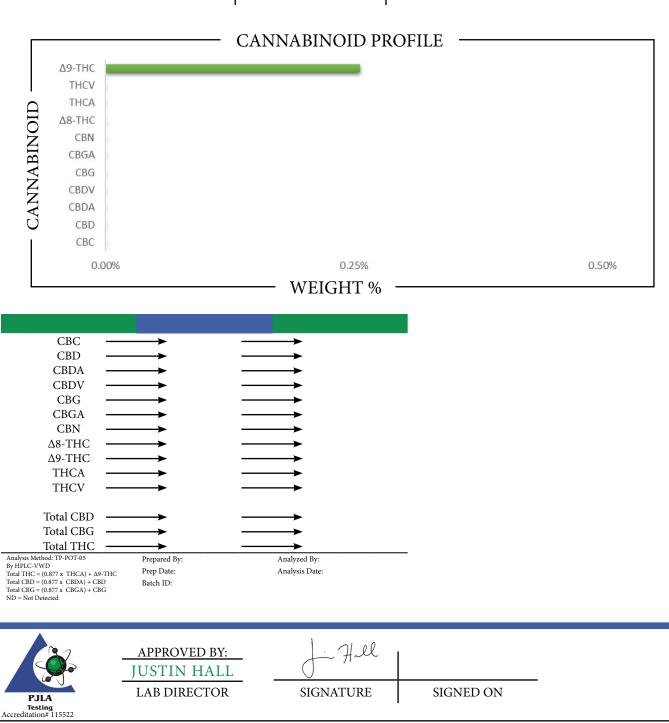

## CERTIFICATE OF ANALYSIS







This is a Badger Labs Certificate of Analysis and may not be reproduced without written approval from Badger Labs. Badger Labs maintains strict confidentiality of all client data. Any information regarding an analysis is shared only with the the individuals designated on the Laboratory Chain of Custody (COC) as contacts unless authorization is received. Limits of Quantification (LOQ) are available upon request. This report complies to the requirements of the ISO/IEC 17025:2017 standard. Review the results, expanded uncertainty and specifications to ensure they meet your requirements. Uncertainty values are available upon request.